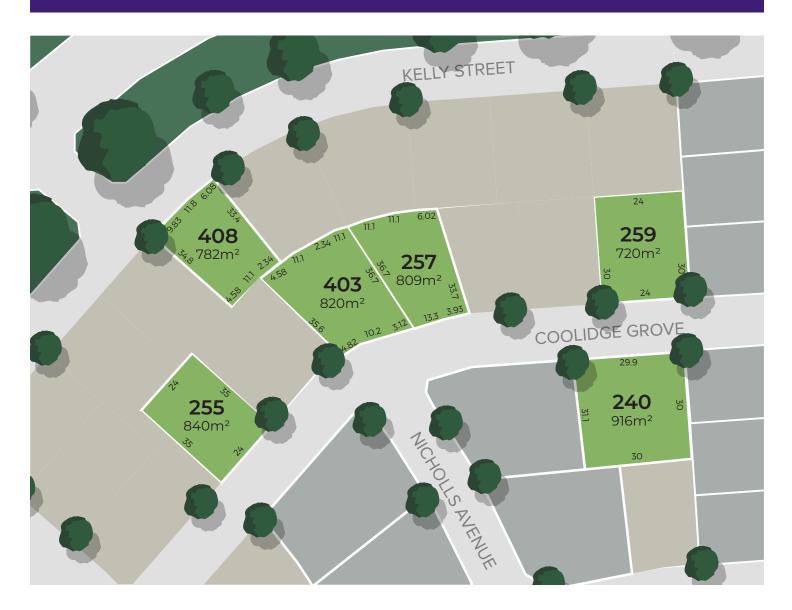

## FREEDOM 10C

**ENQUIRE NOW 1800 689 511** libertytwowells.com.au

| 12.5m<br>←→→ | Courtyard Blocks                                                         | 15m                   | Family Blocks                                                                                      | 17.5m+<br>↔→ | Large Family Blocks                                                                                                       | Future         |
|--------------|--------------------------------------------------------------------------|-----------------------|----------------------------------------------------------------------------------------------------|--------------|---------------------------------------------------------------------------------------------------------------------------|----------------|
|              | Double garage,<br>outdoor<br>entertaining,<br>low maintenance<br>garden. | $\longleftrightarrow$ | Possible 4th<br>bedroom or<br>study, double<br>garage, outdoor<br>entertaining,<br>low maintenance |              | 4 or more bedrooms<br>and/or study, double<br>garage, multiple<br>living areas, outdoor<br>entertaining,<br>larger garden | Release   Sold |
|              |                                                                          |                       |                                                                                                    |              |                                                                                                                           | On Hold        |
|              |                                                                          |                       | garden.                                                                                            |              | larger garden.                                                                                                            | Available      |
|              |                                                                          |                       |                                                                                                    |              |                                                                                                                           |                |
| Partnering w | <i>v</i> ith                                                             |                       | STATE:                                                                                             |              | C A HOUSING                                                                                                               | Land           |